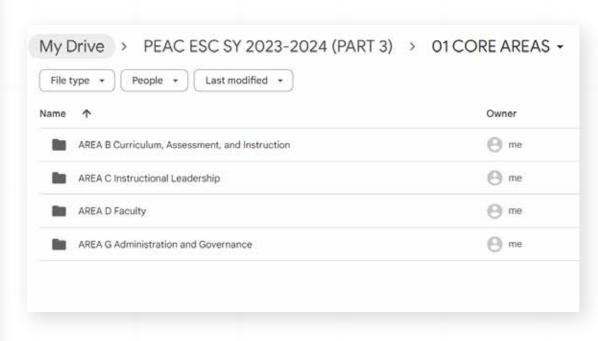

## Create subfolders in <u>CORE AREAS</u>. Upload the required document in its corresponding folder. Submit PDF only.