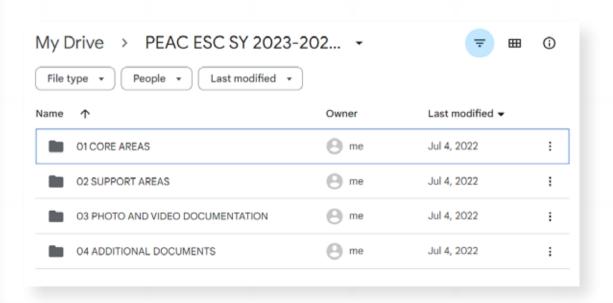

#### Create subfolders in PEAC ECE 2023-2024 (Part 3):

- 1. CORE AREAS
- 2. SUPPORT AREAS
- 3. PHOTO AND VIDEO DOCUMENTATION
- 4. ADDITIONAL DOCUMENTS