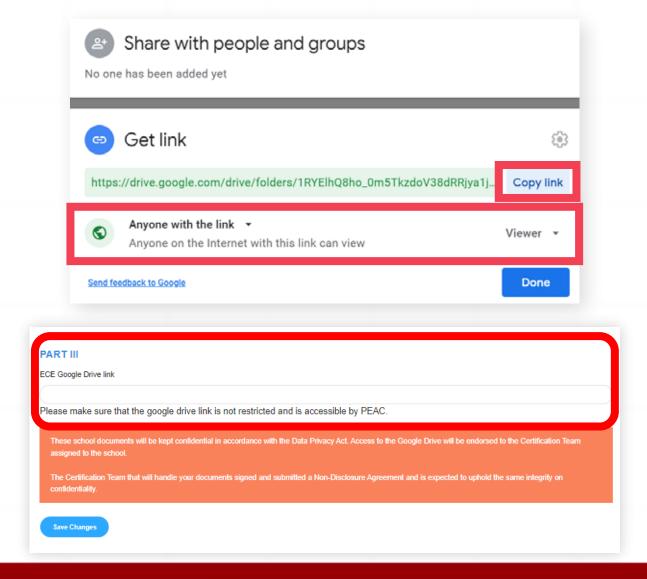

# PROCEDURE FOR CREATING AND SUBMITTING ECES SY 2023-2024







#### Login to https://google.com/drive









#### Create and label a New Folder to PEAC ECE SY 2023-2024 (Part 3)









#### Create subfolders in PEAC ECE 2023-2024 (Part 3):

- 1. CORE AREAS
- 2. SUPPORT AREAS
- 3. PHOTO AND VIDEO DOCUMENTATION
- 4. ADDITIONAL DOCUMENTS











## Create subfolders in <u>CORE AREAS</u>. Upload the required document in its corresponding folder. Submit PDF only.











## Create subfolders in <u>SUPPORT AREAS</u>. Upload the required document in its corresponding folder. Submit PDF only.









## Label your documents as seen in the List of ECEs.









#### Copy Google Drive link.









## Submit Google Drive link to Certification Unit via EIS.