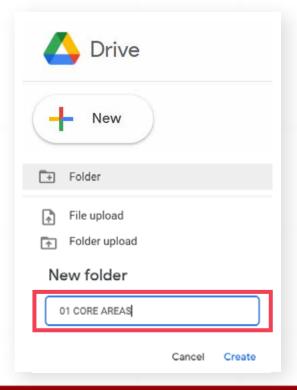

#### Create subfolders in PEAC ECE 2023-2024 (Part 3):

- 1. CORE AREAS
- 2. SUPPORT AREAS
- 3. PHOTO AND VIDEO DOCUMENTATION
- 4. ADDITIONAL DOCUMENTS

## Create subfolders in <u>CORE AREAS</u>. Upload the required document in its corresponding folder. Submit PDF only.