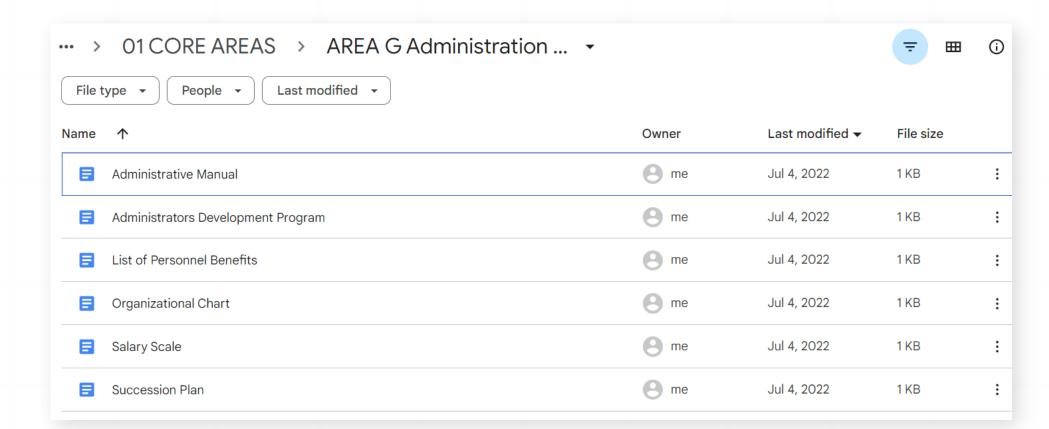

# PROCEDURE FOR CREATING AND SUBMITTING ECES SY 2023-2024







#### Login to https://google.com/drive









#### Create and label a New Folder to PEAC ECE SY 2023-2024 (Part 3)









#### Create subfolders in PEAC ECE 2023-2024 (Part 3):

- 1. CORE AREAS
- 2. SUPPORT AREAS
- 3. PHOTO AND VIDEO DOCUMENTATION
- 4. ADDITIONAL DOCUMENTS











## Create subfolders in <u>CORE AREAS</u>. Upload the required document in its corresponding folder. Submit PDF only.











## Create subfolders in <u>SUPPORT AREAS</u>. Upload the required document in its corresponding folder. Submit PDF only.









## Label your documents as seen in the List of ECEs.









#### Copy Google Drive link.









## Submit Google Drive link to Certification Unit via EIS.