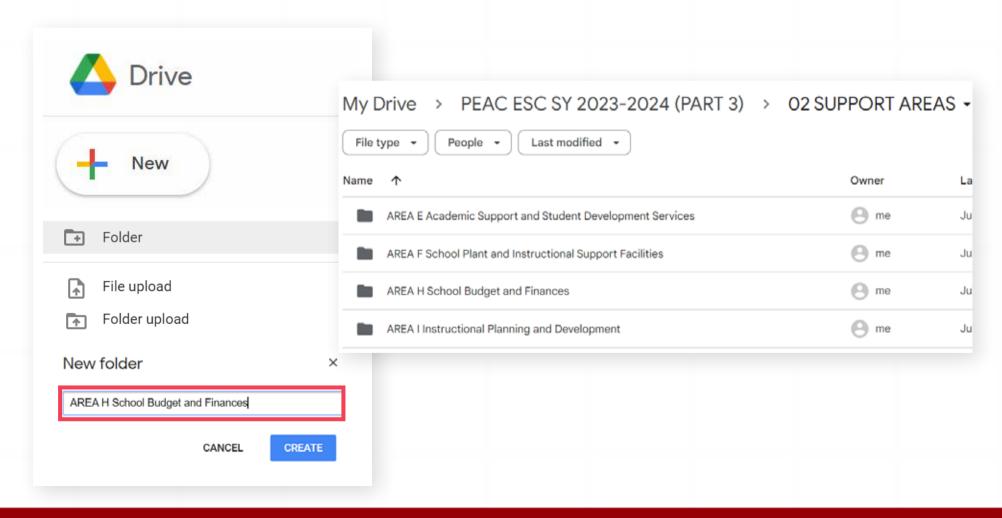

## Create subfolders in <u>SUPPORT AREAS</u>. Upload the required document in its corresponding folder. Submit PDF only.