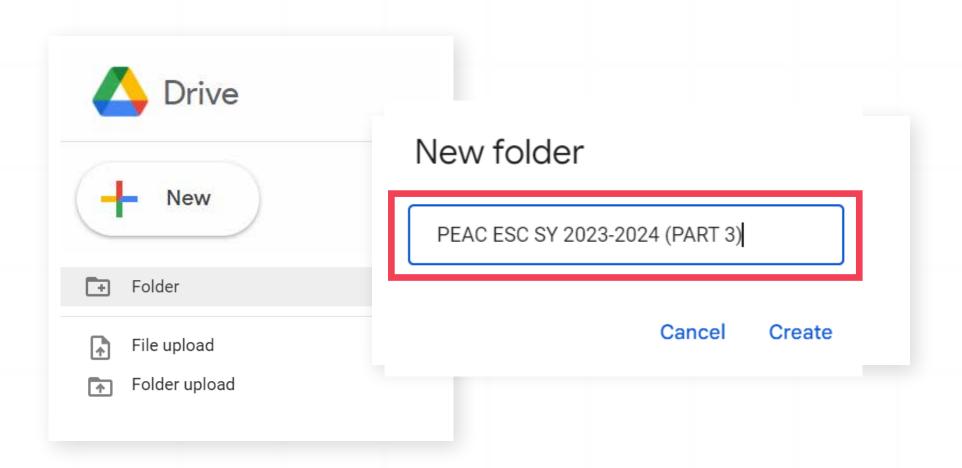

# PROCEDURE FOR CREATING AND SUBMITTING ECES SY 2023-2024







#### Login to https://google.com/drive









#### Create and label a New Folder to PEAC ECE SY 2023-2024 (Part 3)









#### Create subfolders in PEAC ECE 2023-2024 (Part 3):

- 1. CORE AREAS
- 2. SUPPORT AREAS
- 3. PHOTO AND VIDEO DOCUMENTATION
- 4. ADDITIONAL DOCUMENTS











## Create subfolders in <u>CORE AREAS</u>. Upload the required document in its corresponding folder. Submit PDF only.











## Create subfolders in <u>SUPPORT AREAS</u>. Upload the required document in its corresponding folder. Submit PDF only.









## Label your documents as seen in the List of ECEs.









#### Copy Google Drive link.









## Submit Google Drive link to Certification Unit via EIS.