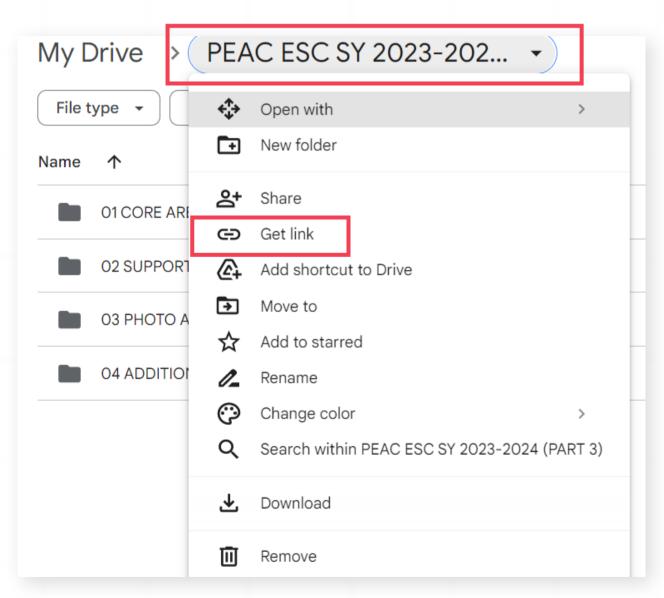

# PROCEDURE FOR CREATING AND SUBMITTING ECES SY 2023-2024







#### Login to https://google.com/drive









#### Create and label a New Folder to PEAC ECE SY 2023-2024 (Part 3)









#### Create subfolders in PEAC ECE 2023-2024 (Part 3):

- 1. CORE AREAS
- 2. SUPPORT AREAS
- 3. PHOTO AND VIDEO DOCUMENTATION
- 4. ADDITIONAL DOCUMENTS











## Create subfolders in <u>CORE AREAS</u>. Upload the required document in its corresponding folder. Submit PDF only.











## Create subfolders in <u>SUPPORT AREAS</u>. Upload the required document in its corresponding folder. Submit PDF only.









## Label your documents as seen in the List of ECEs.









#### Copy Google Drive link.









## Submit Google Drive link to Certification Unit via EIS.