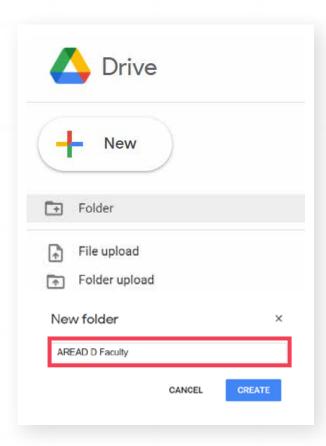

## Create subfolders in <u>CORE AREAS</u>. Upload the required document in its corresponding folder. Submit PDF only.

## Create subfolders in <u>SUPPORT AREAS</u>. Upload the required document in its corresponding folder. Submit PDF only.

## Label your documents as seen in the List of ECEs.